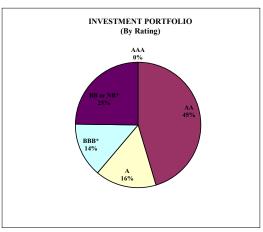

Investments rated double-A or higher were 45% of total investments, versus 44% at the last report. Investments rated triple-B and lower or not rated were 39% of total investments, versus 41% at the last report. All investments rated triple-B and lower or not rated are fully collateralized by Federal Home Loan Bank municipal letters-of-credit ("MULOC") and/or U.S. Treasury/Agency securities. The weighted average maturity of the investment portfolio was unchanged at approximately 1.8 years.