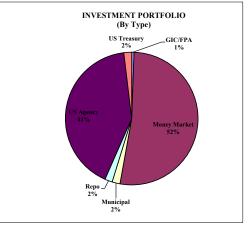

Investments rated double-A or higher were 45% of total investments, versus 44% at the last report. Investments rated triple-B and lower or not rated were 39% of total investments, versus 41% at the last report. All investments rated triple-B and lower or not rated are fully collateralized by Federal Home Loan Bank municipal letters-of-credit ("MULOC") and/or U.S. Treasury/Agency securities. The weighted average maturity of the investment portfolio was unchanged at approximately 1.8 years.